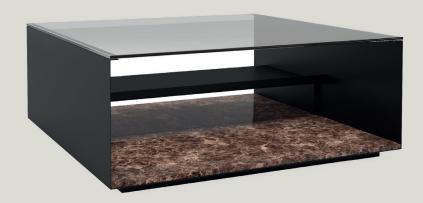

## PART INVENTORY

| ID | DESCRIPTION           | QTY |  |
|----|-----------------------|-----|--|
| А  | SMOKED GLASS          | 1   |  |
| В  | DARK EMPERADOR MARBLE | 2   |  |

Slice the marble tray into place carefully