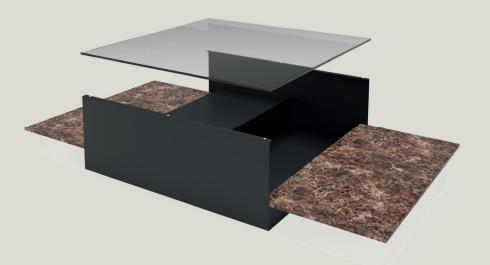

## PART INVENTORY

| ID | DESCRIPTION           | QTY |  |
|----|-----------------------|-----|--|
| А  | SMOKED GLASS          | 1   |  |
| В  | DARK EMPERADOR MARBLE | 2   |  |

Slice the marble tray into place carefully

Place the glass top on the metal base

Never push the table for moving